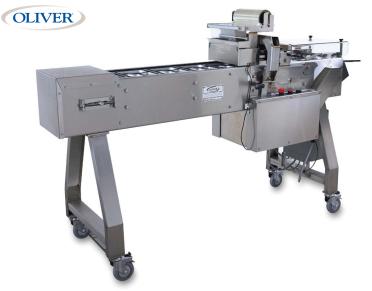

# TRAY SEALER AUTOMATED 1908E

#### The most affordable high-capacity, automated packaging sys-

**tem on the market!** The 1908E tray sealer is the perfect solution for your meal packaging. Ideal for kitchens that produce and package 300 to 500 meals per day, it is both efficient and easy to use. The tray sealer's rolling, lockable wheels allow for greater flexibility in the layout of your kitchen. Tray carriers are easily removed, installed and maintained.

## SPECIFICATIONS

Weight:340 lb.Dimensions:width 78 x depth 23 x height 47 in.Maximum tray dimensions:8.6 x 6.5 x 3.25 in.Loading station:3 trays of 3 compartmentsNumber of tray carriers:14-20, depending on the tray modelElectricity:120 V AC, 6 A, 60 HzU.S. Patent Number:5,791,120