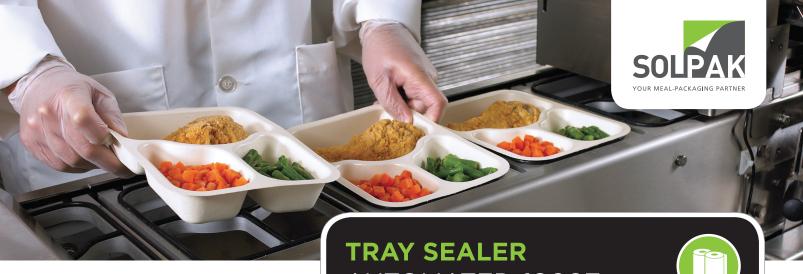

## AUTOMATED 1908E

The most affordable high-capacity, automated packaging system on the market! The 1908E tray sealer is the perfect solution for your meal packaging. Ideal for kitchens that produce and package more than 300 meals per day, it is both efficient and easy to use. The tray sealer's rolling, lockable wheels allow for greater flexibility in the layout of your kitchen. Tray carriers are easily removed, installed and maintained.