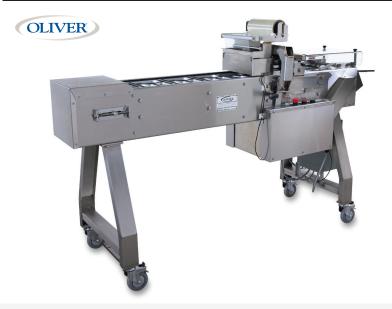

## AUTOMATED 1908E

The most affordable high-capacity, automated packaging system on the market! The 1908E tray sealer is the perfect solution for your meal packaging. Ideal for kitchens that produce and package more than 300 meals per day, it is both efficient and easy to use. The tray sealer's rolling, lockable wheels allow for greater flexibility in the layout of your kitchen. Tray carriers are easily removed, installed and maintained.

## **SPECIFICATIONS**

Weight: 340 lb. Dimensions: width 78 x depth 23 x height 47 in. Maximum tray dimensions: 8.6 x 6.5 x 3.25 in. Loading station: 3 trays of 3 compartments Number of tray carriers: 14-20, depending on the tray model Electricity: 120 V AC, 6 A, 60 Hz