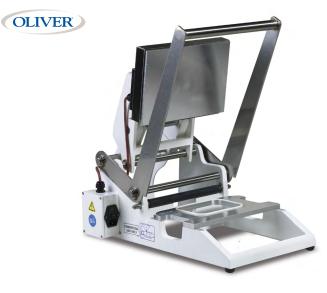

## TRAY SEALER Manual 1308

## **FEATURES**

- Manually operated—seals six to eight meals per minute
- Easily cuts and seals the film
- The hot plate mechanism ensures continuous operation
- Made with solid, easy-to-clean materials

## ADVANTAGES

• Affordable, high-quality equipment, reliability guaranteed

er l

- Tray carriers can be changed in less than five seconds
- Easy to clean
- Easy to operate
- Compact
- Efficient and reliable after-sales service