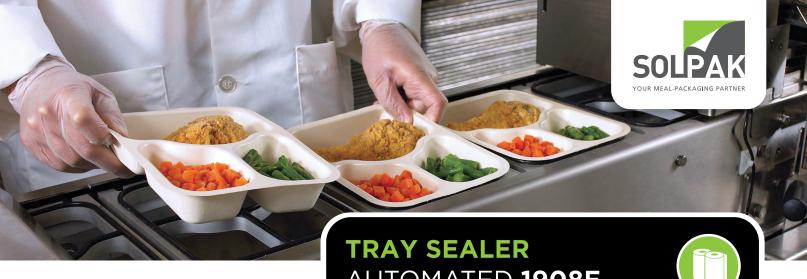

## AUTOMATED 1908E

The most affordable high-capacity, automated packaging system on the market! The 1908E tray sealer is the perfect solution for your meal packaging. Ideal for kitchens that produce and package more than 500 meals per day, it is both efficient and easy to use. The tray sealer's rolling, lockable wheels allow for greater flexibility in the layout of your kitchen. Tray carriers are easily removed, installed and maintained.