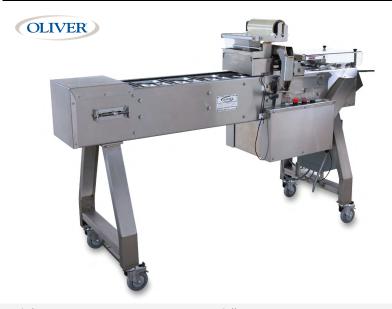

## AUTOMATED 1908E

The most affordable high-capacity, automated packaging system on the market! The 1908E tray sealer is the perfect solution for your meal packaging. Ideal for kitchens that produce and package more than 500 meals per day, it is both efficient and easy to use. The tray sealer's rolling, lockable wheels allow for greater flexibility in the layout of your kitchen. Tray carriers are easily removed, installed and maintained.

## **SPECIFICATIONS**

| 340 lb.                             |
|-------------------------------------|
| width 78 x depth 23 x height 47 in. |
| 8.6 x 6.5 x 3.25 in.                |
| 3 trays of 3 compartments           |
| 14-20, depending on the tray model  |
| 120 V AC, 6 A, 60 Hz                |
| 5,791,120                           |
|                                     |